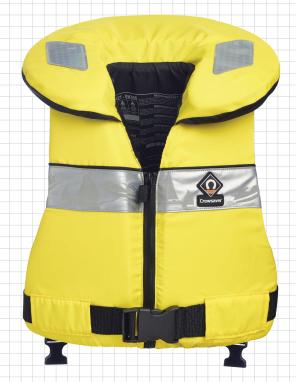

The Euro 100N inherently buoyant foam lifejacket is perfect for inshore use, including surface watersports and swimming. The 100N of buoyancy reduces fatigue during general in-water activities.

Super soft foam construction shapes to the wearer to provide a comfortable fit. The lifejacket comes in 4 sizes featuring character's from Crewsaver's popular 'Oliver's Adventure' storybook which teaches children the importance of wearing a lifejacket.

## **KEY FEATURES**

- 100N super soft PVC foam lifejacket
- Reflective taping
- Inherently buoyant
- Baby' and 'child' sizes have additional seat support
- Crotch straps as standard
- Strong, durable cover and fittings
- Whistle
- Waist adjustment
- Fun cartoon design
- Comes with 'Oliver's Adventure' storybook