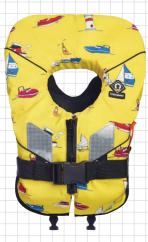

## EURO 100N

Crewsaver's complete range of children's lifejackets are specifically designed for children, so whether you need something for general in-water play, dinghy sailing or even ocean sailing, there is a Crewsaver to suit.

The Euro 100N inherently buoyant foam lifejacket is perfect for inshore use, including surface watersports and swimming. The 100N of buoyancy reduces fatigue during general in-water activities.

Super soft foam construction shapes to the wearer to provide a comfortable fit. The lifejacket comes in 4 sizes featuring character's from Crewsaver's popular 'Oliver's Adventure' storybook which teaches children the importance of wearing a lifejacket.

## **KEY FEATURES**

- 100N super soft PVC foam lifejacket
- Reflective taping
- Inherently buoyant
- Baby' and 'child' sizes have additional seat support
- Crotch straps as standard
- Strong, durable cover and fittings
- Whistle
- Waist adjustment
- Fun cartoon design
- Comes with 'Oliver's Adventure' storybook