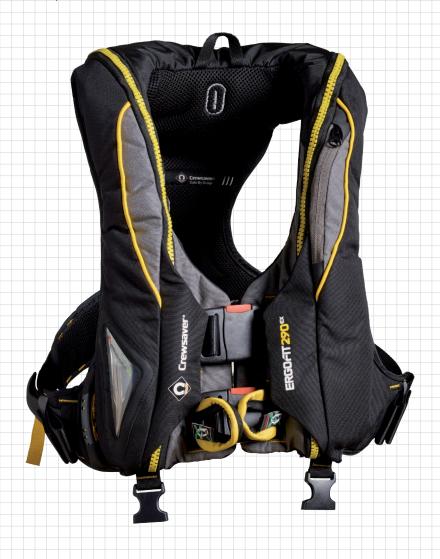

# ERGOFIT 290EX

Designed exclusively with Abu Dhabi Ocean Racing, based on the highly successful Crewsaver ErgoFit 290N Extreme lifejacket collection, the ErgoFit Extreme maintains all of the high specification safety features of the ErgoFit 290N Ocean whilst providing essential performance attributes for the serious ocean racer.

# **KEY FEATURES**

- Fusion 3D design provides the ultimate in comfort
- A transparent indicator 'window' on the front of the jacket showing the status of the inflator, allowing you to check your lifejacket is in working order without having to unpack and repack the jacket
- Dual buckle system and side waist adjusters, uniquely designed to ensure swift donning - essential if the wind gets up and it's all hands on deck
- Robust 500d nylon heavy duty cover, chosen specifically for its durability and comfort
- Increased buoyancy 290N Newton's (approved to ISO 275N)
- Dual lightweight soft loop D-rings for attaching safety line
- A unique hanging loop built into the jacket, makes hanging the jackets below deck as simple and efficient as possible
- Unique bladder distribution, providing turning solutions in less than three seconds and allows you to move your arms freely
- A built in inflatable chin support tilts your neck back and keeps your airways clear
- AIS compatible, allows for automatic activation on inflation

BLADDER

Built in spray hood includes additional piping and breather holes to keep it off your face and aid visibility

Built in inflatable chin support

AIS attachment, AIS activates automatically on inflation

Manual oral inflation tube for additional air top up

Built in lifejacket light and whistle

Twin lifting beckets

PLB attachment point

The most up-to date MA1 and UML pro-sensor Mk3 operating heads

Reflective tape to aid visibility

290N inflation chamber providing exceptional turning solutions even when wearing heavy clothing

Unique buoyancy distribution

Crotch straps to reduce jacket ride up

Due to Crewsaver's policy of continual improvement, we reserve the right to amend specifications where necessary without notice. Information correct at time of printing.