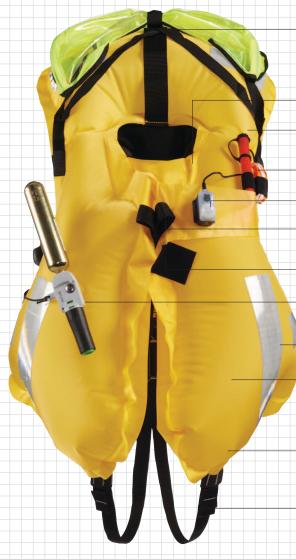

BLADDER

Built in spray hood includes additional piping and breather holes to keep it off your face and aid visibility

Built in inflatable chin support

AIS attachment, AIS activates automatically on inflation

Manual oral inflation tube for additional air top up

Built in lifejacket light and whistle

Twin lifting beckets

PLB attachment point

The most up-to date MA1 and UML pro-sensor Mk3 operating heads

Reflective tape to aid visibility

290N inflation chamber providing exceptional turning solutions even when wearing heavy clothing

Unique buoyancy distribution

Crotch straps to reduce jacket ride up

Due to Crewsaver's policy of continual improvement, we reserve the right to amend specifications where necessary without notice. Information correct at time of printing.